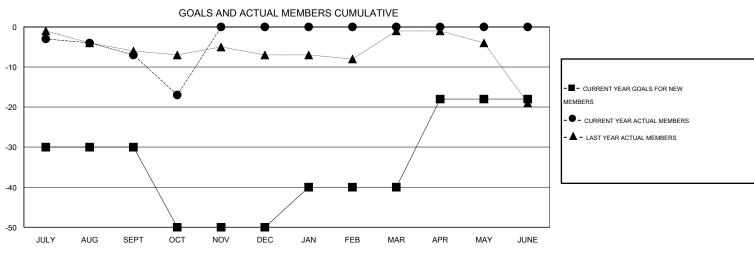

## LOCATION ICELAND

|  |  |  | 4 |
|--|--|--|---|
|  |  |  |   |

|                       |                  | Clubs     |                  |                  |                       |                    | Members                             |                    |                  |  |
|-----------------------|------------------|-----------|------------------|------------------|-----------------------|--------------------|-------------------------------------|--------------------|------------------|--|
| RESULTS FOR 2016-2017 |                  |           |                  |                  | RESULTS FOR 2016-2017 |                    |                                     |                    |                  |  |
| QUARTER               | NEW CLUB<br>GOAL | NEW CLUBS | DROPPED<br>CLUBS | NET<br>GAIN/LOSS | QUARTER               | NEW MEMBER<br>GOAL | CHARTER AND<br>NEW MEMBERS<br>ADDED | DROPPED<br>MEMBERS | NET<br>GAIN/LOSS |  |
| JULY/AUG/SEPT         | 0                | 0         | 0                | 0                | JULY/AUG/SEPT         | -30                | 7                                   | 14                 | -7               |  |
| OCT/NOV/DEC           | 0                | 0         | 0                | 0                | OCT/NOV/DEC           | -20                | 2                                   | 12                 | -10              |  |
| JAN/FEB/MAR           | 0                | 0         | 0                | 0                | JAN/FEB/MAR           | 10                 | 0                                   | 0                  | 0                |  |
| APR/MAY/JUNE          | 0                | 0         | 0                | 0                | APR/MAY/JUNE          | 22                 | 0                                   | 0                  | 0                |  |

## GOALS AND ACTUAL NEW CLUBS CUMULATIVE

| DROPPED CLUBS: 0        |          | 5 CLUBS OF 35 ADDED 1 OR MORE<br>NEW MEMBERS | GENDER DISTRIBUTION  MALE 565 (62.57%) |              |          |
|-------------------------|----------|----------------------------------------------|----------------------------------------|--------------|----------|
| DROPPED MEMBERS         |          |                                              | FEMALE                                 | 338 (37.43%) |          |
| DECEASED CLUB CANCELLED | 2 0      | CLICK HERE FOR HEALTH ASSESSMENT DATA        | FAMILY UNIT MEMBERS HEAD OF HOUSEHOLD  |              | 26<br>13 |
| TOTAL                   | 24<br>26 |                                              | NON-HEAD OF HOUSEHOL                   | .D           | 13       |